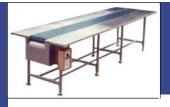

# **SHARP PACKAGING CONVEYOR**

## **Key Features**

- Structure is made of S.S. 304, 30mm sq. pipe, 16 SWG with matt finish. A/c frequency variable drive.
- Belt alignment system for long life and straight running of belt.
- Direct gear drive.
- Length can be made as per customer requirement.
- S.S. elegantly matt finishing.
- Adjustable height of conveyor belt, to align with other machine of the line.
- Self-alignment bearing for easy maintenance.
- Rigid vibration free construction for trouble free performance.