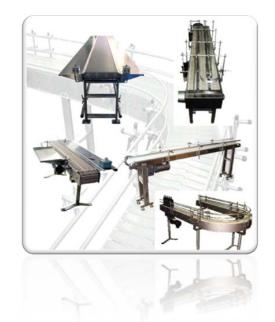

# **SHARP PACKAGING CONVEYOR**

## **Key Features**

- Structure is made of S.S. 304, 30mm sq. pipe, 16 SWG with matt finish. A/c frequency variable drive.
- Belt alignment system for long life and straight running of belt.
- Direct gear drive.
- Length can be made as per customer requirement.
- S.S. elegantly matt finishing.
- Adjustable height of conveyor belt, to align with other machine of the line.
- Self-alignment bearing for easy maintenance.
- Rigid vibration free construction for trouble free performance.

## **Optional Features**

- Castor wheel with lock.
- Extra and table at end of conveyor.
- Special type adjustable angle at initial of conveyor for strip or blister packing
- S.S. chain instead of PVC belt.